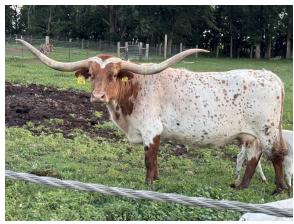

## **Tuff Grin**

Date of Birth: 04/18/2017 **Registration 1:** 277447

Breeder: Dickinson Cattle Company

Owner: Keir Albert

Tuff Grin, her name says it all. Cowboy Tuff Chex over Dragon Smile. She is a full sibling to so many greats of the industry including Tuff Smirk, Tuff Enough, Tuff Laugh, Tuff Visage, Tuff Talk, Wheels Up, and Long Rider. She also is a half maternal sibling to Saddle Jewel (longest ttt black and white cow in the breed) and the great bull Tied Off!

78.9375 on 05/10/2024 TTT:

Tuff Grin

**DRAGON SMILE** 

Courtesy of Albert Acres Cattle Co.

**COWBOY CHEX** 

**BL RIO CATCHIT** 

**DRAG IRON** 

WINNING SMILE